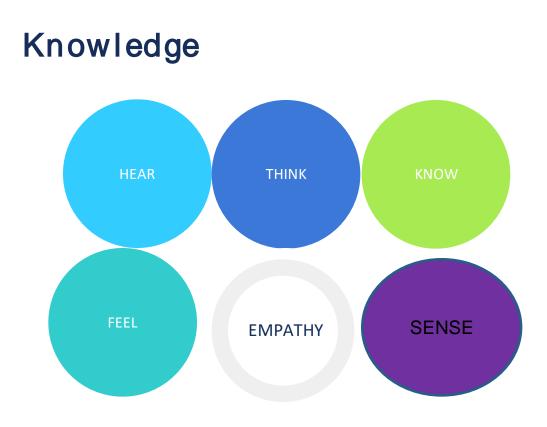

## Making Sense

Right now: How balanced is my life? How much am I enjoying my life? How much am I making my own meaning in life?