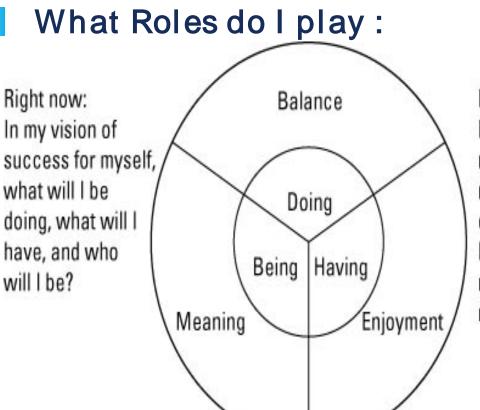

## Making Sense

Right now: How balanced is my life? How much am I enjoying my life? How much am I making my own meaning in life?